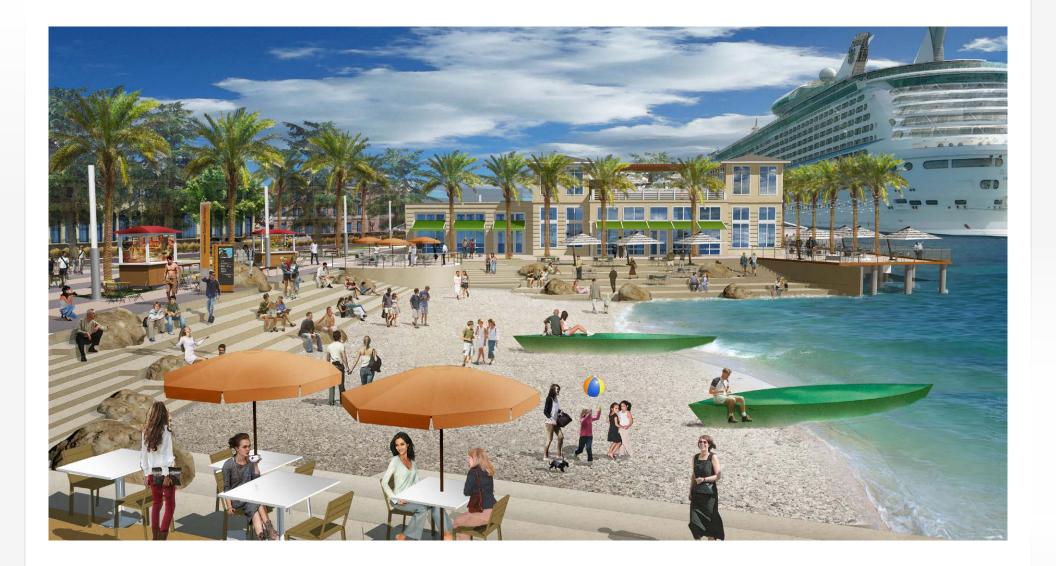

#### Photoshop Painted Perspective

08 | Aerial

Penyang Waterfront, Malaysia | Land Design / 505 Design