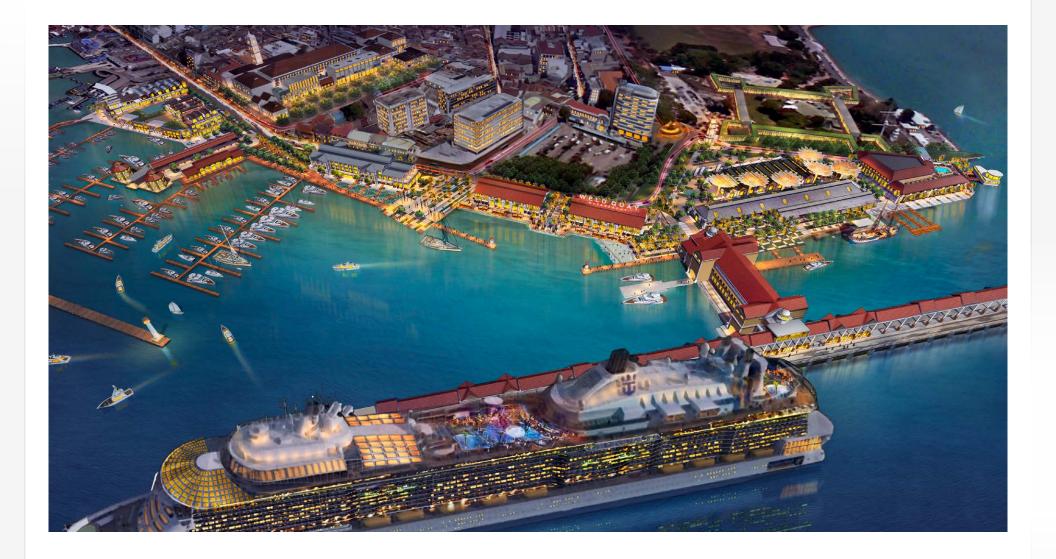

#### Photoshop Painted Perspective

08 | Aerial

Penyang Waterfront, Malaysia | Land Design / 505 Design