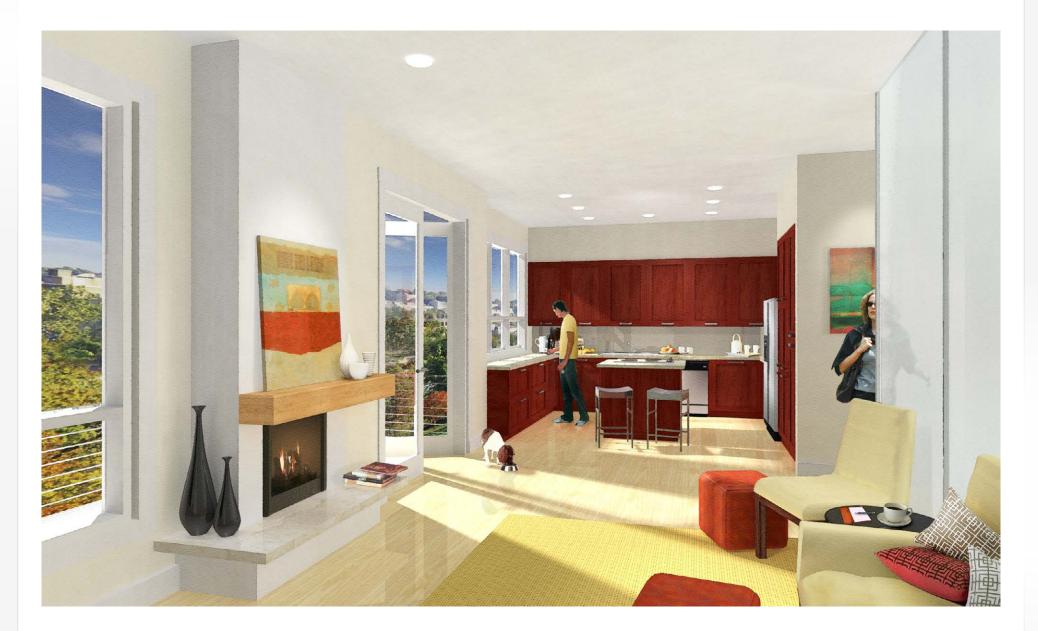

#### Photoshop Painted Perspective

18 | Interior

Mill Creek Terrace • Kansas City, MO | 2-D Communications